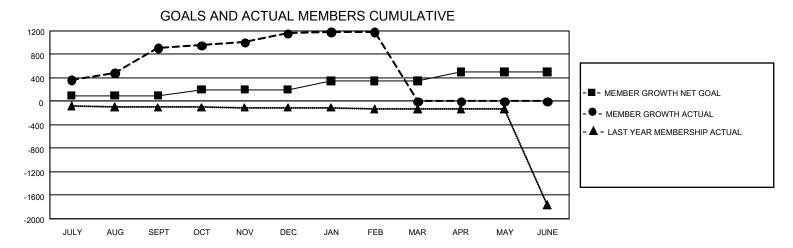

## GMT Constitutional Area 5 - C, Group B

REPORT DOES NOT INCLUDE CLUBS IN UNDISTRICTED AREAS.

| Clubs         |               |             |               | Members               |                        |                         |                                                    |  |
|---------------|---------------|-------------|---------------|-----------------------|------------------------|-------------------------|----------------------------------------------------|--|
|               | RESULTS FOR   | R 2020-2021 |               | RESULTS FOR 2020-2021 |                        |                         |                                                    |  |
| QUARTER       | NEW CLUB GOAL | NEW CLUBS   | DROPPED CLUBS | QUARTER MEME          | BER GROWTH NET<br>GOAL | MEMBER GROWTH<br>ACTUAL | DROPPED<br>MEMBERS ACTUAL<br>(including transfers) |  |
| JULY/AUG/SEPT | 0             | 0           | 0             | JULY/AUG/SEPT         | 100                    | 1,273                   | 163                                                |  |
| OCT/NOV/DEC   | 0             | 0           | 0             | OCT/NOV/DEC           | 100                    | 331                     | 39                                                 |  |
| JAN/FEB/MAR   | 0             | 0           | 1             | JAN/FEB/MAR           | 150                    | 32                      | 5                                                  |  |
| APR/MAY/JUNE  | 0             | 0           | 0             | APR/MAY/JUNE          | 150                    | 0                       | 0                                                  |  |